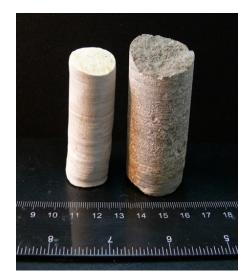

# Drillining sidewall core sampler SKT-3M-30

### **SCOPE OF APPLICATION**

· Side-wall coring in oil and gas uncased holes

## **SPECIFICATIONS**

| Well size<br>- open hole                                                 | 190-300 mm/ 7.48-11.81 in            |
|--------------------------------------------------------------------------|--------------------------------------|
| Core samples size:<br>diameter/length, up to                             | 30/50 mm/ 1,181-2.165 in             |
| Max. sampling depth, m<br>- on three-core cable<br>- on seven-core cable | 5000 m/ 16404 ft<br>6000 m/ 19685 ft |
| Tool dimensions:<br>size/length, mm                                      | 155/3400 mm/ 6.10/ 133.86 in         |
| Sampler weight, kg                                                       | 150 kg/ 330.7 lb                     |
| Number of samples in 1 trip, uni                                         | 15                                   |